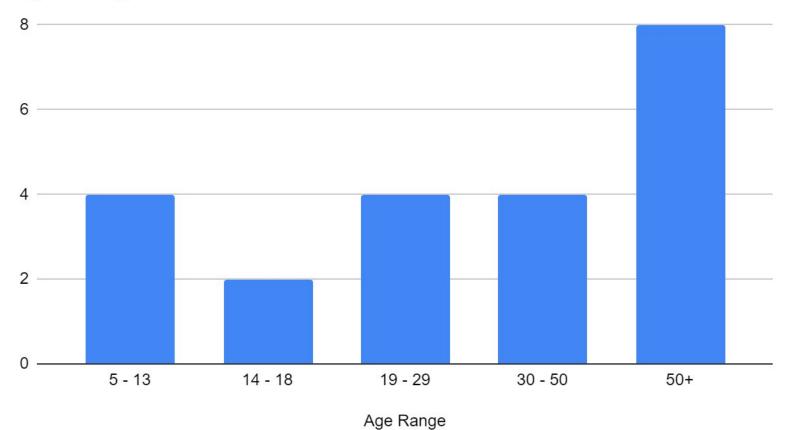

|            |              |           |
| Population                              | 14325       |                |            |              |           |
| "Big Number"                            | 10.47120419 |                |            |              |           |
|                                         |             | 14 Day Average |            |              |           |
| 8/15                                    | 8/29        | 9/12           | 9/26       | 10/10        |           |
| 0.2                                     | 0.2         | 0.5            | 0.4        | 1.5          |           |
| 1.3                                     | 1.3         | 3.49           | 2.79       | 10.47        |           |

#### 2 Week Positive Cases Based on Gender



### Age Range



## MIH Testing

HMS: 49

Cedar: 33

Center: 27

HHS: 80

Total: 189

3 Positive