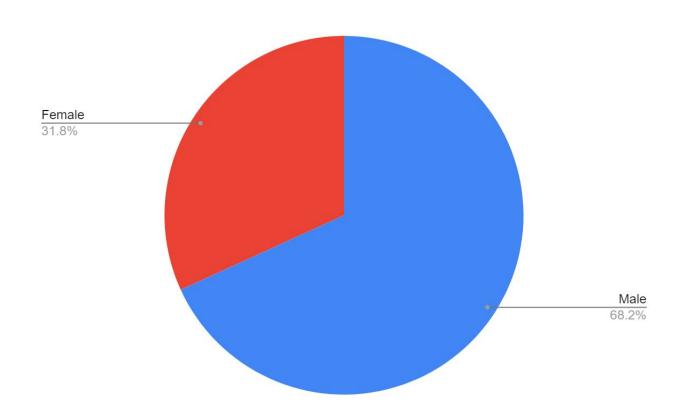

|                |            |              |           |
| Population                              | 14325       |                |            |              |           |
| "Big Number"                            | 10.47120419 |                |            |              |           |
|                                         |             | 14 Day Average |            |              |           |
| 8/15                                    | 8/29        | 9/12           | 9/26       | 10/10        |           |
| 0.2                                     | 0.2         | 0.5            | 0.4        | 1.5          |           |
| 1.3                                     | 1.3         | 3.49           | 2.79       | 10.47        |           |

#### 2 Week Positive Cases Based on Gender



### Age Range



## MIH Testing

HMS: 49

Cedar: 33

Center: 27

HHS: 80

Total: 189

3 Positive