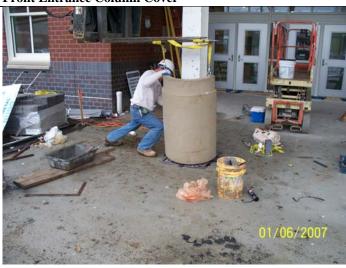

# **Architectural Stone Wall**

**Telecom Control Room Rubber Flooring** 

**Front Entrance Column Cover** 