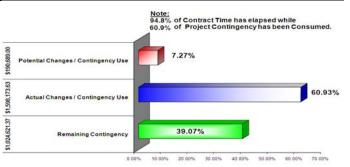

## **Budget Status**

**Total Project Budget:** \$50,219,351 as of 5/31/11

Actual Incurred to Date: \$41,395,954 as of 5/31/11\* (82.4%)

**Contingency Remaining:** \$1,024,621 (39.07%)

\*\*Subject to Final Revised PFA Agreement

# Contingency Utilization \*May Pay Req Not Received