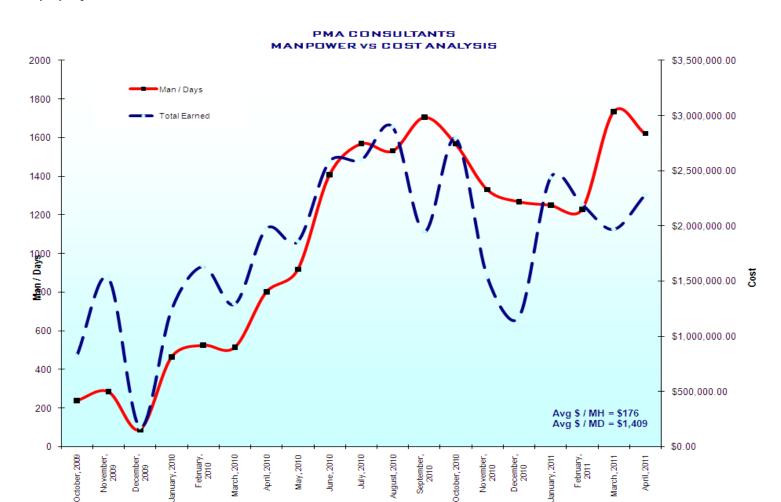

id Complete
- 1st Floor Ceramic 97% Complete
- Mechanical Room Finish MEP Complete
- Building Commissioning Continued
- Auditorium Acoustical Clouds Complete

#### June 2011 Forecasted Items

- Complete Auditorium
- Complete Gymnasium
- Complete A-Building Rubber Flooring
- Complete Equipment Testing & Balancing
- Elevator Inspection
- Fire Dept Inspection

- Building Inspection
- Health Inspection
- Complete Final Clean Entire Building
- Receive Temp Cert of Occupancy
- Complete RTU Startup/Balancing
- Complete Phase 1 Punch List





# **PMA Construction Services**

Owner's Project Manager

# **Monthly Cashflow Projection**



# **Cumulative Cashflow Projection**







# **PMA Construction Services**

Owner's Project Manager

# **Manpower vs Cost Analysis**

\*May Pay Req Not Received



| Milestone Dates                           |           |               |   |                                                               |  |  |  |
|-------------------------------------------|-----------|---------------|---|---------------------------------------------------------------|--|--|--|
| Milestone Dates Forec                     |           | Actual Status |   | Schedule Notes                                                |  |  |  |
| Construction Start - NTP                  |           | 28-Sep-09     | √ | Terrazzo Change Delay Impacted                                |  |  |  |
| Elevator Inspection                       | 14-Jun-11 |               |   | Terrazzo Change Delay Impacted                                |  |  |  |
| Fire Dept Inspection