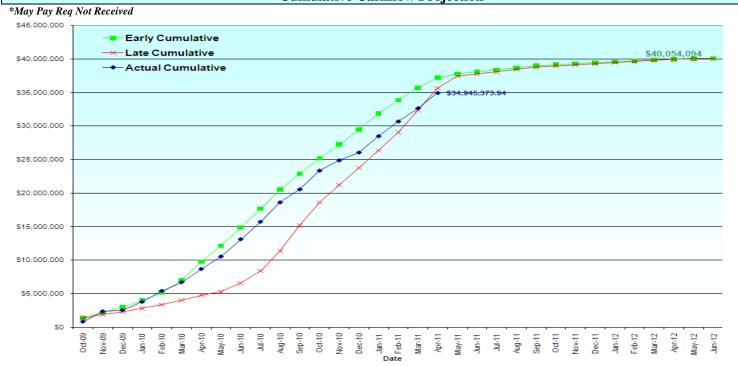

# **Cumulative Cashflow Projection**

\*\*\*May Pay Req Not Received

**Construction Cost Summary:** 

| The state of the s |                 |
|--------------------------------------------------------------------------------------------------------------------------------------------------------------------------------------------------------------------------------------------------------------------------------------------------------------------------------------------------------------------------------------------------------------------------------------------------------------------------------------------------------------------------------------------------------------------------------------------------------------------------------------------------------------------------------------------------------------------------------------------------------------------------------------------------------------------------------------------------------------------------------------------------------------------------------------------------------------------------------------------------------------------------------------------------------------------------------------------------------------------------------------------------------------------------------------------------------------------------------------------------------------------------------------------------------------------------------------------------------------------------------------------------------------------------------------------------------------------------------------------------------------------------------------------------------------------------------------------------------------------------------------------------------------------------------------------------------------------------------------------------------------------------------------------------------------------------------------------------------------------------------------------------------------------------------------------------------------------------------------------------------------------------------------------------------------------------------------------------------------------------------|-----------------|
| Award Value (Callahan):                                                                                                                                                                                                                                                                                                                                                                                                                                                                                                                                                                                                                                                                                                                                                                                                                                                                                                                                                                                                                                                                                                                                                                                                                                                                                                                                                                                                                                                                                                                                                                                                                                                                                                                                                                                                                                                                                                                                                                                                                                                                                                        | \$38,652,255.00 |
| Previously Executed CO's (Net)                                                                                                                                                                                                                                                                                                                                                                                                                                                                                                                                                                                                                                                                                                                                                                                                                                                                                                                                                                                                                                                                                                                                                                                                                                                                                                                                                                                                                                                                                                                                                                                                                                                                                                                                                                                                                                                                                                                                                                                                                                                                                                 | \$1,334,622.88  |
| Previous Contract Value:                                                                                                                                                                                                                                                                                                                                                                                                                                                                                                                                                                                                                                                                                                                                                                                                                                                                                                                                                                                                                                                                                                                                                                                                                                                                                                                                                                                                                                                                                                                                                                                                                                                                                                                                                                                                                                                                                                                                                                                                                                                                                                       | \$39,986,877.88 |
| CO's Executed this Month:                                                                                                                                                                                                                                                                                                                                                                                                                                                                                                                                                                                                                                                                                                                                                                                                                                                                                                                                                                                                                                                                                                                                                                                                                                                                                                                                                                                                                                                                                                                                                                                                                                                                                                                                                                                                                                                                                                                                                                                                                                                                                                      | \$67,216.00     |
| Current Contract Value:                                                                                                                                                                                                                                                                                                                                                                                                                                                                                                                                                                                                                                                                                                                                                                                                                                                                                                                                                                                                                                                                                                                                                                                                                                                                                                                                                                                                                                                                                                                                                                                                                                                                                                                                                                                                                                                                                                                                                                                                                                                                                                        | \$40,054,093.88 |
|                                                                                                                                                                                                                                                                                                                                                                                                                                                                                                                                                                                                                                                                                                                                                                                                                                                                                                                                                                                                                                                                                                                                                                                                                                                                                                                                                                                                                                                                                                                                                                                                                                                                                                                                                                                                                                                                                                                                                                                                                                                                                                                                |                 |
| <b>Construction Payment Summary:</b>                                                                                                                                                                                                                                                                                                                                                                                                                                                                                                                                                                                                                                                                                                                                                                                                                                                                                                                                                                                                                                                                                                                                                                                                                                                                                                                                                                                                                                                                                                                                                                                                                                                                                                                                                                                                                                                                                                                                                                                                                                                                                           |                 |
| Previous Gross Amount:                                                                                                                                                                                                                                                                                                                                                                                                                                                                                                                                                                                                                                                                                                                                                                                                                                                                                                                                                                                                                                                                                                                                                                                                                                                                                                                                                                                                                                                                                                                                                                                                                                                                                                                                                                                                                                                                                                                                                                                                                                                                                                         | \$32,661,823.94 |
| This Month's Gross Amount:                                                                                                                                                                                                                                                                                                                                                                                                                                                                                                                                                                                                                                                                                                                                                                                                                                                                                                                                                                                                                                                                                                                                                                                                                                                                                                                                                                                                                                                                                                                                                                                                                                                                                                                                                                                                                                                                                                                                                                                                                                                                                                     | \$2,283,550.00  |
| Gross Amount to-Date:                                                                                                                                                                                                                                                                                                                                                                                                                                                                                                                                                                                                                                                                                                                                                                                                                                                                                                                                                                                                                                                                                                                                                                                                                                                                                                                                                                                                                                                                                                                                                                                                                                                                                                                                                                                                                                                                                                                                                                                                                                                                                                          | \$34,945,373.94 |
| Retainage To-Date @ 5%:                                                                                                                                                                                                                                                                                                                                                                                                                                                                                                                                                                                                                                                                                                                                                                                                                                                                                                                                                                                                                                                                                                                                                                                                                                                                                                                                                                                                                                                                                                                                                                                                                                                                                                                                                                                                                                                                                                                                                                                                                                                                                                        | \$1,747,268.70  |
| Retainage Released                                                                                                                                                                                                                                                                                                                                                                                                                                                                                                                                                                                                                                                                                                                                                                                                                                                                                                                                                                                                                                                                                                                                                                                                                                                                                                                                                                                                                                                                                                                                                                                                                                                                                                                                                                                                                                                                                                                                                                                                                                                                                                             | -\$74,215.57    |
| Current Retainage                                                                                                                                                                                                                                                                                                                                                                                                                                                                                                                                                                                                                                                                                                                                                                                                                                                                                                                                                                                                                                                                                                                                                                                                                                                                                                                                                                                                                                                                                                                                                                                                                                                                                                                                                                                                                                                                                                                                                                                                                                                                                                              | \$1,673,053.13  |
| Total Net Payable To-Date:                                                                                                                                                                                                                                                                                                                                                                                                                                                                                                                                                                                                                                                                                                                                                                                                                                                                                                                                                                                                                                                                                                                                                                                                                                                                                                                                                                                                                                                                                                                                                                                                                                                                                                                                                                                                                                                                                                                                                                                                                                                                                                     | \$33,272,320.81 |
|                                                                                                                                                                                                                                                                                                                                                                                                                                                                                                                                                                                                                                                                                                                                                                                                                                                                                                                                                                                                                                                                                                                                                                                                                                                                                                                                                                                                                                                                                                                                                                                                                                                                                                                                                                                                                                                                                                                                                                                                                                                                                                                                |                 |

Remaining Balance to Finish (gross): \$5,108,719.94 \*\*NOTE: May Pay Req Not Received