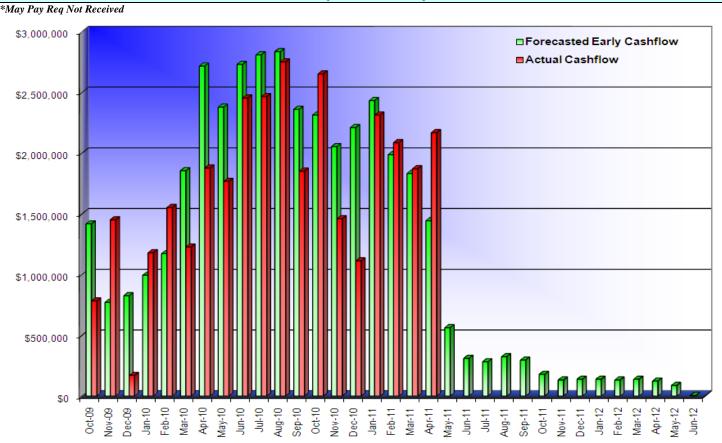

# **Monthly Cashflow Projection**

\*\*\*May Pay Req Not Received

**Construction Cost Summary:** 

| The state of the s |                 |
|--------------------------------------------------------------------------------------------------------------------------------------------------------------------------------------------------------------------------------------------------------------------------------------------------------------------------------------------------------------------------------------------------------------------------------------------------------------------------------------------------------------------------------------------------------------------------------------------------------------------------------------------------------------------------------------------------------------------------------------------------------------------------------------------------------------------------------------------------------------------------------------------------------------------------------------------------------------------------------------------------------------------------------------------------------------------------------------------------------------------------------------------------------------------------------------------------------------------------------------------------------------------------------------------------------------------------------------------------------------------------------------------------------------------------------------------------------------------------------------------------------------------------------------------------------------------------------------------------------------------------------------------------------------------------------------------------------------------------------------------------------------------------------------------------------------------------------------------------------------------------------------------------------------------------------------------------------------------------------------------------------------------------------------------------------------------------------------------------------------------------------|-----------------|
| Award Value (Callahan):                                                                                                                                                                                                                                                                                                                                                                                                                                                                                                                                                                                                                                                                                                                                                                                                                                                                                                                                                                                                                                                                                                                                                                                                                                                                                                                                                                                                                                                                                                                                                                                                                                                                                                                                                                                                                                                                                                                                                                                                                                                                                                        | \$38,652,255.00 |
| Previously Executed CO's (Net)                                                                                                                                                                                                                                                                                                                                                                                                                                                                                                                                                                                                                                                                                                                                                                                                                                                                                                                                                                                                                                                                                                                                                                                                                                                                                                                                                                                                                                                                                                                                                                                                                                                                                                                                                                                                                                                                                                                                                                                                                                                                                                 | \$1,334,622.88  |
| Previous Contract Value:                                                                                                                                                                                                                                                                                                                                                                                                                                                                                                                                                                                                                                                                                                                                                                                                                                                                                                                                                                                                                                                                                                                                                                                                                                                                                                                                                                                                                                                                                                                                                                                                                                                                                                                                                                                                                                                                                                                                                                                                                                                                                                       | \$39,986,877.88 |
| CO's Executed this Month:                                                                                                                                                                                                                                                                                                                                                                                                                                                                                                                                                                                                                                                                                                                                                                                                                                                                                                                                                                                                                                                                                                                                                                                                                                                                                                                                                                                                                                                                                                                                                                                                                                                                                                                                                                                                                                                                                                                                                                                                                                                                                                      | \$67,216.00     |
| Current Contract Value:                                                                                                                                                                                                                                                                                                                                                                                                                                                                                                                                                                                                                                                                                                                                                                                                                                                                                                                                                                                                                                                                                                                                                                                                                                                                                                                                                                                                                                                                                                                                                                                                                                                                                                                                                                                                                                                                                                                                                                                                                                                                                                        | \$40,054,093.88 |
|                                                                                                                                                                                                                                                                                                                                                                                                                                                                                                                                                                                                                                                                                                                                                                                                                                                                                                                                                                                                                                                                                                                                                                                                                                                                                                                                                                                                                                                                                                                                                                                                                                                                                                                                                                                                                                                                                                                                                                                                                                                                                                                                |                 |
| <b>Construction Payment Summary:</b>                                                                                                                                                                                                                                                                                                                                                                                                                                                                                                                                                                                                                                                                                                                                                                                                                                                                                                                                                                                                                                                                                                                                                                                                                                                                                                                                                                                                                                                                                                                                                                                                                                                                                                                                                                                                                                                                                                                                                                                                                                                                                           |                 |
| Previous Gross Amount:                                                                                                                                                                                                                                                                                                                                                                                                                                                                                                                                                                                                                                                                                                                                                                                                                                                                                                                                                                                                                                                                                                                                                                                                                                                                                                                                                                                                                                                                                                                                                                                                                                                                                                                                                                                                                                                                                                                                                                                                                                                                                                         | \$32,661,823.94 |
| This Month's Gross Amount:                                                                                                                                                                                                                                                                                                                                                                                                                                                                                                                                                                                                                                                                                                                                                                                                                                                                                                                                                                                                                                                                                                                                                                                                                                                                                                                                                                                                                                                                                                                                                                                                                                                                                                                                                                                                                                                                                                                                                                                                                                                                                                     | \$2,283,550.00  |
| Gross Amount to-Date:                                                                                                                                                                                                                                                                                                                                                                                                                                                                                                                                                                                                                                                                                                                                                                                                                                                                                                                                                                                                                                                                                                                                                                                                                                                                                                                                                                                                                                                                                                                                                                                                                                                                                                                                                                                                                                                                                                                                                                                                                                                                                                          | \$34,945,373.94 |
| Retainage To-Date @ 5%:                                                                                                                                                                                                                                                                                                                                                                                                                                                                                                                                                                                                                                                                                                                                                                                                                                                                                                                                                                                                                                                                                                                                                                                                                                                                                                                                                                                                                                                                                                                                                                                                                                                                                                                                                                                                                                                                                                                                                                                                                                                                                                        | \$1,747,268.70  |
| Retainage Released                                                                                                                                                                                                                                                                                                                                                                                                                                                                                                                                                                                                                                                                                                                                                                                                                                                                                                                                                                                                                                                                                                                                                                                                                                                                                                                                                                                                                                                                                                                                                                                                                                                                                                                                                                                                                                                                                                                                                                                                                                                                                                             | -\$74,215.57    |
| Current Retainage                                                                                                                                                                                                                                                                                                                                                                                                                                                                                                                                                                                                                                                                                                                                                                                                                                                                                                                                                                                                                                                                                                                                                                                                                                                                                                                                                                                                                                                                                                                                                                                                                                                                                                                                                                                                                                                                                                                                                                                                                                                                                                              | \$1,673,053.13  |
| Total Net Payable To-Date:                                                                                                                                                                                                                                                                                                                                                                                                                                                                                                                                                                                                                                                                                                                                                                                                                                                                                                                                                                                                                                                                                                                                                                                                                                                                                                                                                                                                                                                                                                                                                                                                                                                                                                                                                                                                                                                                                                                                                                                                                                                                                                     | \$33,272,320.81 |
|                                                                                                                                                                                                                                                                                                                                                                                                                                                                                                                                                                                                                                                                                                                                                                                                                                                                                                                                                                                                                                                                                                                                                                                                                                                                                                                                                                                                                                                                                                                                                                                                                                                                                                                                                                                                                                                                                                                                                                                                                                                                                                                                |                 |

Remaining Balance to Finish (gross): \$5,108,719.94 \*\*NOTE: May Pay Req Not Received