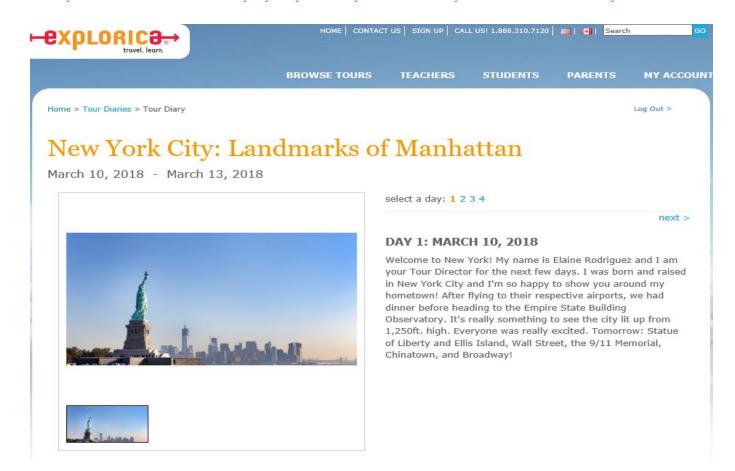

## Online Tour Diary

Watch your travelers on tour day by day. Share your tour diary with friends & family!